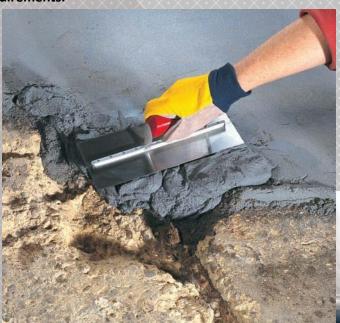

**Holed floors** 

Spalled expansion joints

Different levels

Damaged steps

- \*Make quick, permanent repairs to concrete.
- \*Patch cracks, spalled concrete and potholes.
- \*Excellent chemical resistance.
- \*Easy to mix and apply.
- \*Hand Trowel or Screed.
- \*Everything is packaged in a 5 gal. pail.
- \*Can be applied at ¼" 1" thickness.
- \*Just mix Epoxy Base with Hardener then add selected aggregate.
- \*Standard colors: Clear and Gray.
- \*Each Kit yields approximately 16 sq. ft. @ 1/4" thickness.